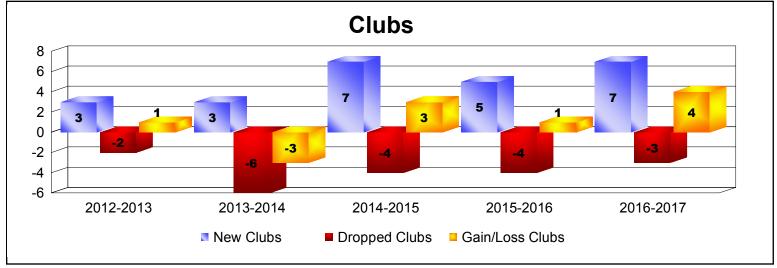

District 324A3 As of June 2017 Cumulative

| Year      | New<br>Clubs | Dropped<br>Clubs | Gain/<br>Loss<br>Clubs | New<br>Members | Charter<br>Members | Reinstate<br>Members | Transfer<br>Members | Total<br>Member<br>Added | Total<br>Members<br>Dropped | Gain/<br>Loss<br>Members |
|-----------|--------------|------------------|------------------------|----------------|--------------------|----------------------|---------------------|--------------------------|-----------------------------|--------------------------|
| 2012-2013 | 3            | -2               | 1                      | 307            | 68                 | 41                   | 12                  | 428                      | -463                        | -35                      |
| 2013-2014 | 3            | -6               | -3                     | 357            | 85                 | 32                   | 10                  | 484                      | -562                        | -78                      |
| 2014-2015 | 7            | -4               | 3                      | 423            | 182                | 6                    | 3                   | 614                      | -416                        | 198                      |
| 2015-2016 | 5            | -4               | 1                      | 517            | 111                | 42                   | 10                  | 680                      | -447                        | 233                      |
| 2016-2017 | 7            | -3               | 4                      | 647            | 177                | 30                   | 8                   | 862                      | -514                        | 348                      |
| Average   | 5            | -4               | 1                      | 450            | 125                | 30                   | 9                   | 614                      | -480                        | 133                      |