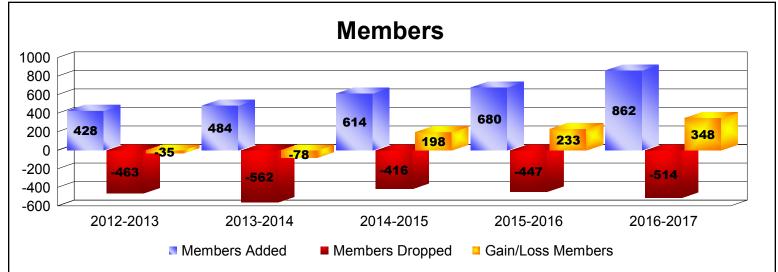

District 324A3 As of June 2017 Cumulative

| Year      | New<br>Clubs | Dropped<br>Clubs | Gain/<br>Loss<br>Clubs | New<br>Members | Charter<br>Members | Reinstate<br>Members | Transfer<br>Members | Total<br>Member<br>Added | Total<br>Members<br>Dropped | Gain/<br>Loss<br>Members |
|-----------|--------------|------------------|------------------------|----------------|--------------------|----------------------|---------------------|--------------------------|-----------------------------|--------------------------|
| 2012-2013 | 3            | -2               | 1                      | 307            | 68                 | 41                   | 12                  | 428                      | -463                        | -35                      |
| 2013-2014 | 3            | -6               | -3                     | 357            | 85                 | 32                   | 10                  | 484                      | -562                        | -78                      |
| 2014-2015 | 7            | -4               | 3                      | 423            | 182                | 6                    | 3                   | 614                      | -416                        | 198                      |
| 2015-2016 | 5            | -4               | 1                      | 517            | 111                | 42                   | 10                  | 680                      | -447                        | 233                      |
| 2016-2017 | 7            | -3               | 4                      | 647            | 177                | 30                   | 8                   | 862                      | -514                        | 348                      |
| Average   | 5            | -4               | 1                      | 450            | 125                | 30                   | 9                   | 614                      | -480                        | 133                      |